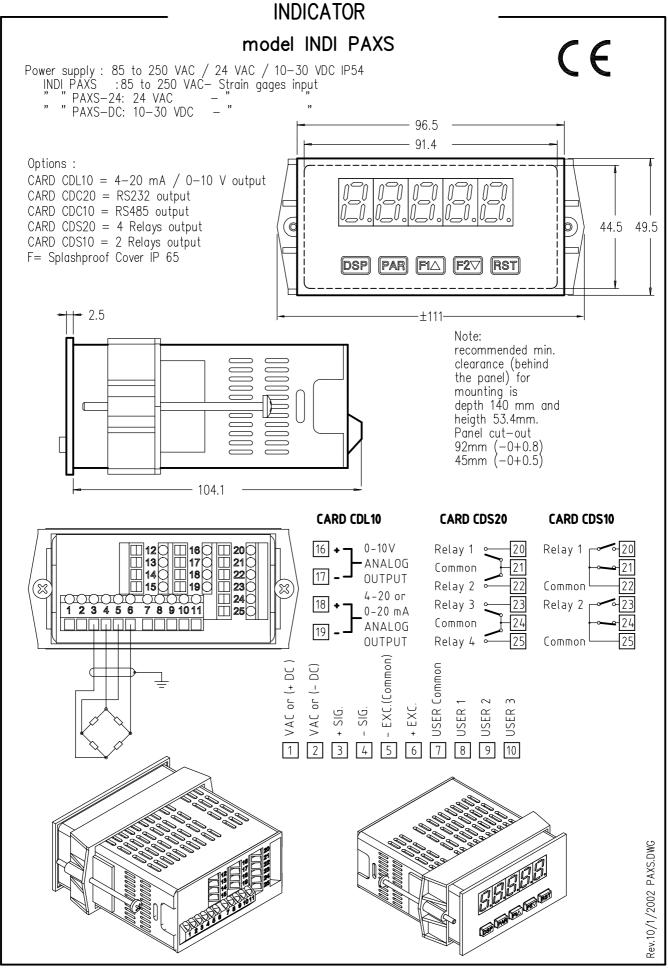

## **INDI-PAXS**

## MODULAR DISPLAY FOR LOAD CELLS

The INDI-PAXS is a display that is perfectly dedicated for the measurement applications with load cells.

More than just a display, the INDI-PAXS is programmable and has different functions as the tare, detection of min and max values...

INDI- PAXS

| Input signals    | $\pm$ 24 mV and $\pm$ 240 mV                                       |
|------------------|--------------------------------------------------------------------|
| Number of digits | 5 digits of 14 mm height                                           |
| Power supply     | from 85 to 250 VAC (50 Hz, 15 VA) ; 24 VAC ; 48 VAC ; 10 to 30 VDC |
| Possible output  | 010 VDC, 420mA, RS232, RS485 in option                             |
| Set points       | 4 Programmable set points available in option                      |
| Keyboard         | 5 programming keys                                                 |
| Tare             | Function tare standard                                             |
| Protection       | Front panel of 49 x 96 mm - IP 65 protected (optional)             |
| Code             | Security code to lock the programming                              |