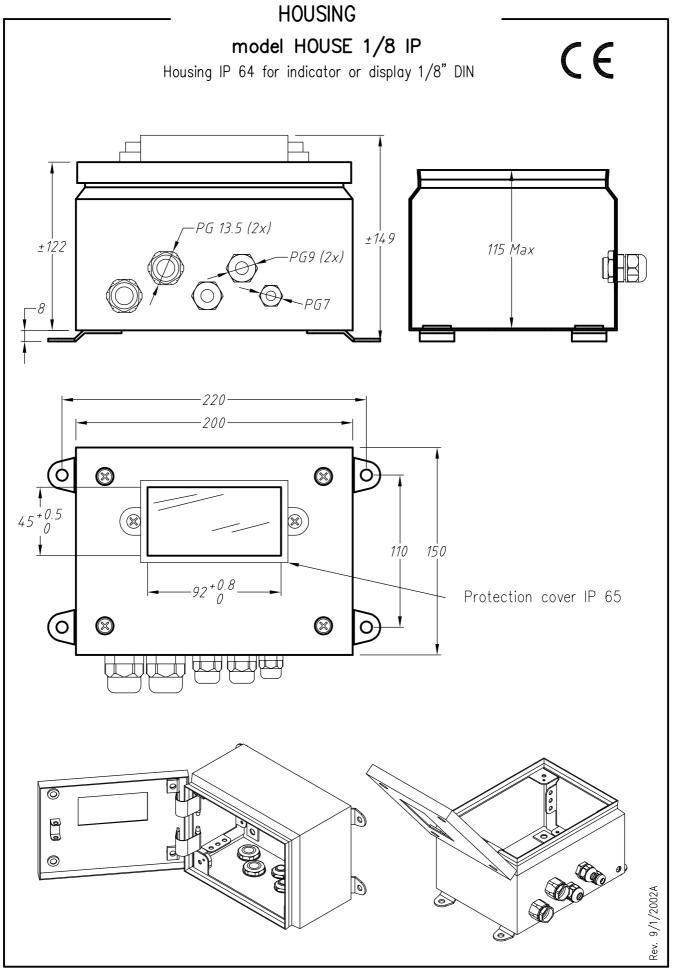

--------------|
| Number of digits | 5 digits of 14 mm height                                           |
| Power supply     | from 85 to 250 VAC (50 Hz, 15 VA) ; 24 VAC ; 48 VAC ; 10 to 30 VDC |
| Possible output  | 010 VDC, 420mA, RS232, RS485 in option                             |
| Set points       | 4 Programmable set points available in option                      |
| Keyboard         | 5 programming keys                                                 |
| Tare             | Function tare standard                                             |
| Protection       | Front panel of 49 x 96 mm - IP 65 protected (optional)             |
| Code             | Security code to lock the programming                              |



More information on these cards on simple request