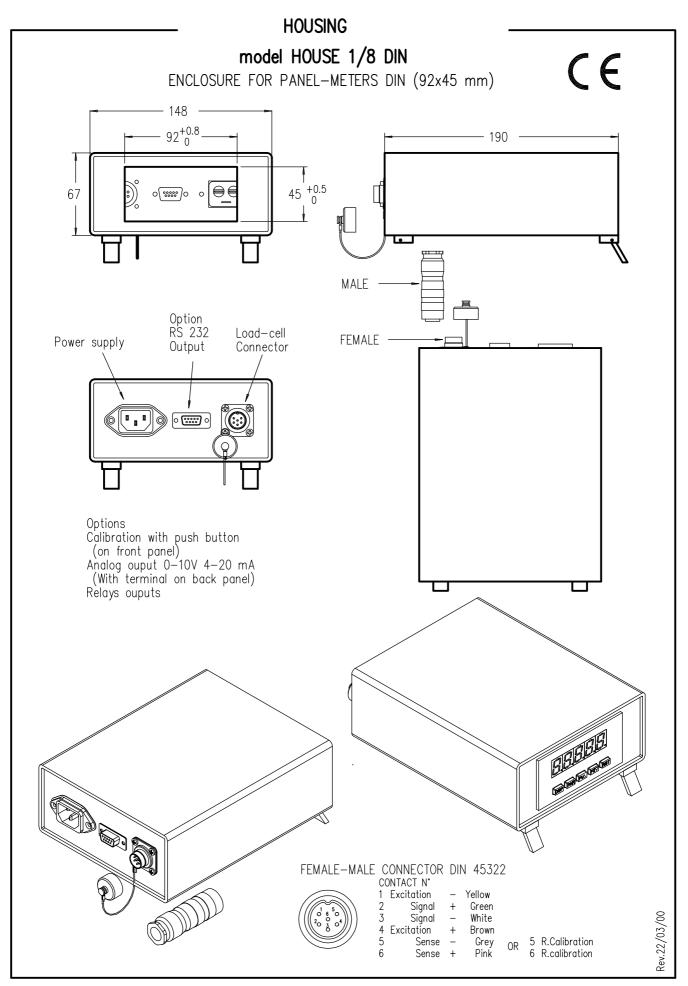

------------------|
| Number of digits | 5 digits of 14 mm height                                           |
| Power supply     | from 85 to 250 VAC (50 Hz, 15 VA) ; 24 VAC ; 48 VAC ; 10 to 30 VDC |
| Possible output  | 010 VDC, 420mA, RS232, RS485 in option                             |
| Set points       | 4 Programmable set points available in option                      |
| Keyboard         | 5 programming keys                                                 |
| Tare             | Function tare standard                                             |
| Protection       | Front panel of 49 x 96 mm - IP 65 protected (optional)             |
| Code             | Security code to lock the programming                              |



More information on these cards on simple request