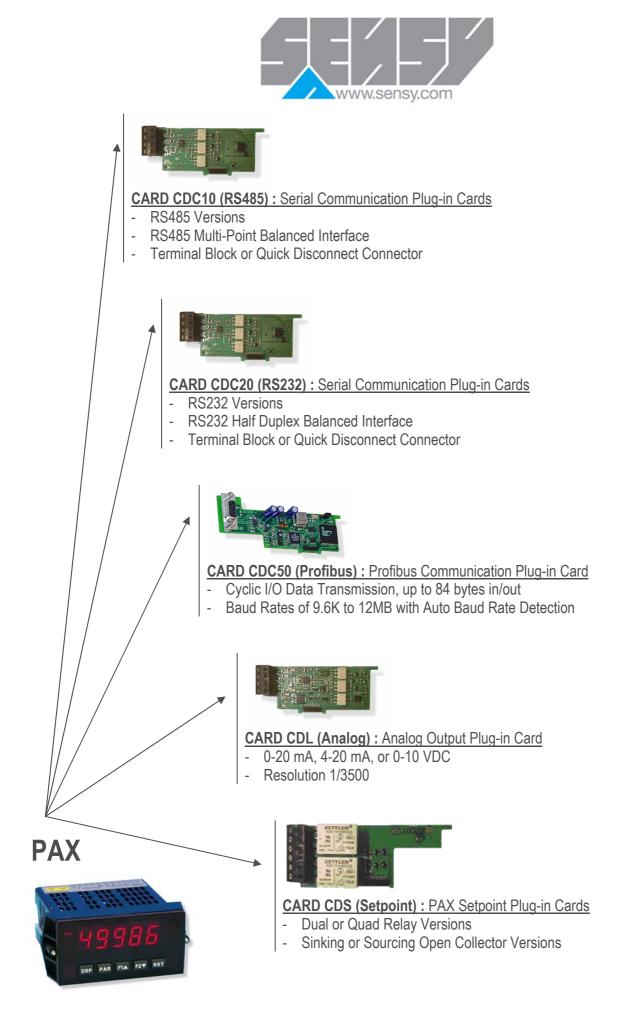

--------|--------------------------------------------------------------------|
| Number of digits | 5 digits of 14 mm height                                           |
| Power supply     | from 85 to 250 VAC (50 Hz, 15 VA) ; 24 VAC ; 48 VAC ; 10 to 30 VDC |
| Possible output  | 010 VDC, 420mA, RS232, RS485 in option                             |
| Set points       | 4 Programmable set points available in option                      |
| Keyboard         | 5 programming keys                                                 |
| Tare             | Function tare standard                                             |
| Protection       | Front panel of 49 x 96 mm - IP 65 protected (optional)             |
| Code             | Security code to lock the programming                              |



More information on these cards on simple request